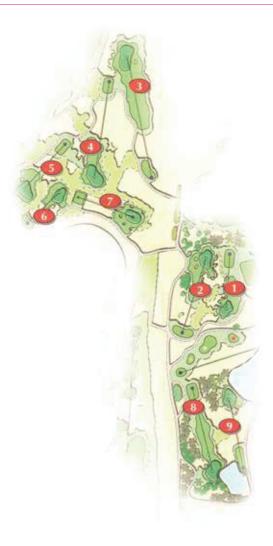

#### **Distance Markers**

• Are measured to the centre of the green

## **Course Pipelines**

- The BAPCO pipelines are environmentally sensitive areas
- Pipes are to the left of the 2nd hole and to the right of the 3rd hole.
- Pipes are also at the back of 7th hole and to the right of the 8th hole.
- Play is prohibited from these areas and you will receive a free drop.
- Drop the ball to the nearest point outside of the white posts defining the area.

# Competition:

|       |     |      | Compo      |                 |   |   |   |   |
|-------|-----|------|------------|-----------------|---|---|---|---|
| Hole  | Par | S.I. | Length     | Pace of<br>Play | 1 | 2 | 3 | 4 |
| 1     | 3   | 8    | 79         | 00:09           |   |   |   |   |
| 2     | 3   | 3    | 109        | 00:09           |   |   |   |   |
| 3     | 3   | 5    | 130        | 00:12           |   |   |   |   |
| 4     | 3   | 1    | 136        | 00:10           |   |   |   |   |
| 5     | 3   | 6    | 86         | 00:08           |   |   |   |   |
| 6     | 3   | 9    | 60         | 00:08           |   |   |   |   |
| 7     | 3   | 7    | 88         | 00:08           |   |   |   |   |
| 8     | 3   | 2    | 122        | 00:09           |   |   |   |   |
| 9     | 3   | 4    | 93         | 00:12           |   |   |   |   |
| Total | 27  |      | 898        | 00:08           |   |   |   |   |
|       |     |      | Н'сар      |                 |   |   |   |   |
|       |     |      | Nett Score |                 |   |   |   |   |