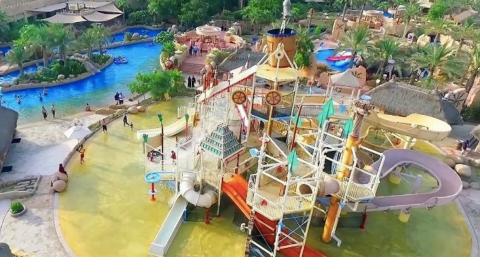

## **Lost Paradise of Dilmun**

Set as Bahrain's biggest waterpark, the Lost Paradise of Dilmun currently covers an overall area of approximately 77,000 square metres. Each aspect of the park is based on the history of the Dilmun period, reflected by unique stone sculptures and architecture that encompasses the theme. Over 18 slides and attractions are blended seamlessly to create a desert oasis and garden of paradise for guests to enjoy